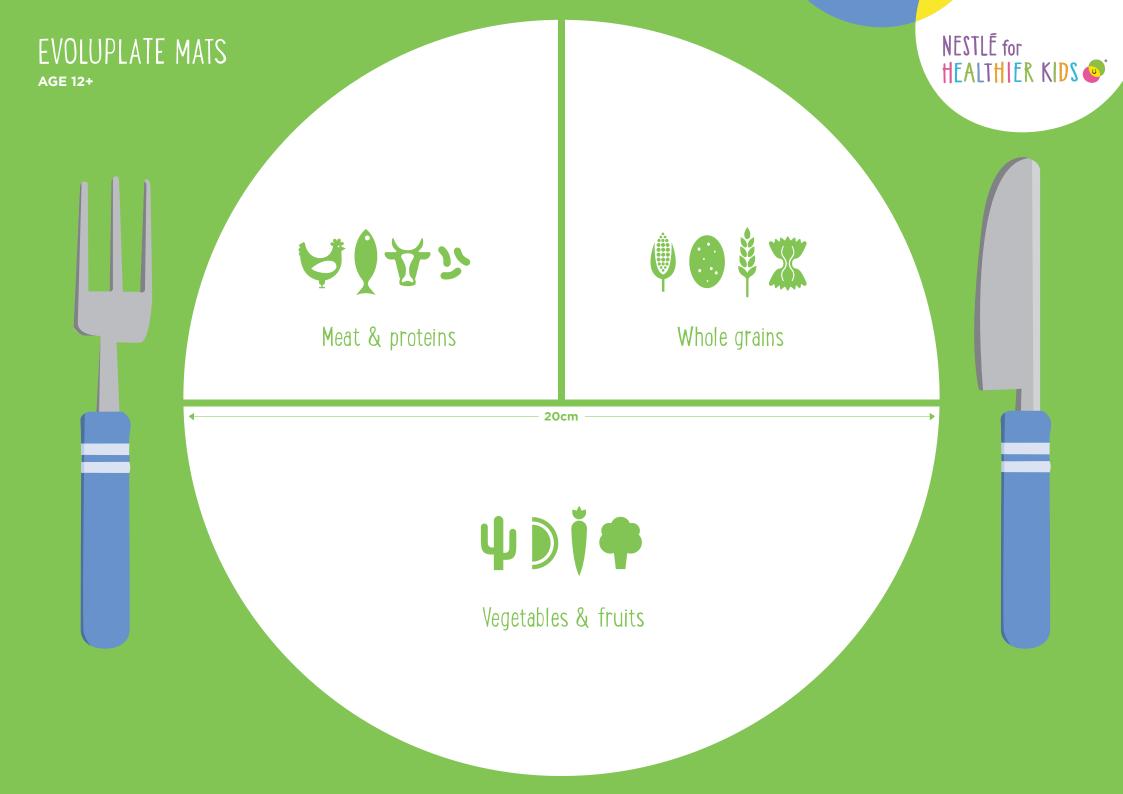

## EVOLUPLATE MATS

It is not only important to choose nutritious and varied options, it is also important to eat the correct amounts of different types of food. Portion control is important for any age but it's especially important for children who are still learning about healthy eating habits. Why not use our specially designed place mats to help determine the appropriate portion for kids? Each ring on the Evoluplate mat shows the appropriate portion size according to your child's age.

AGE 12+

AGE 7-12

AGE 4-6

AGE 1-3