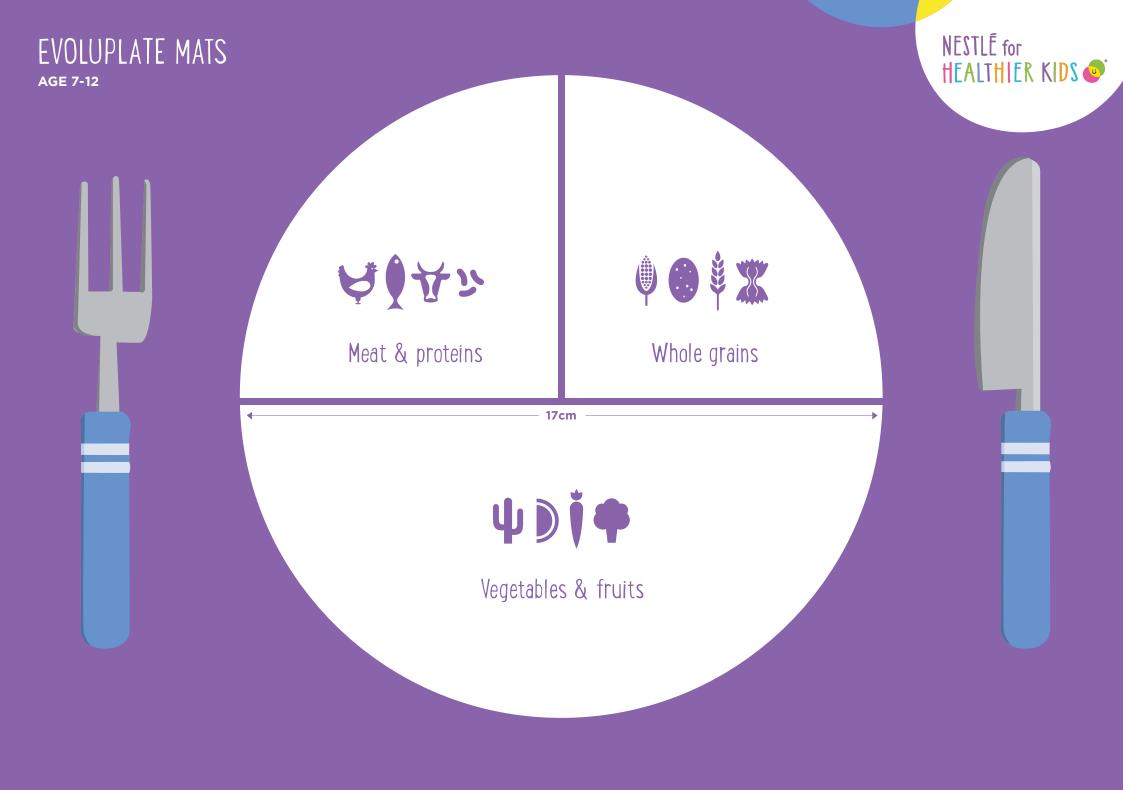

## EVOLUPLATE MATS

It is not only important to choose nutritious and varied options, it is also important to eat the correct amounts of different types of food. Portion control is important for any age but it's especially important for children who are still learning about healthy eating habits. Why not use our specially designed place mats to help determine the appropriate portion for kids? Each ring on the Evoluplate mat shows the appropriate portion size according to your child's age.

AGE 12+

AGE 7-12

AGE 4-6

AGE 1-3