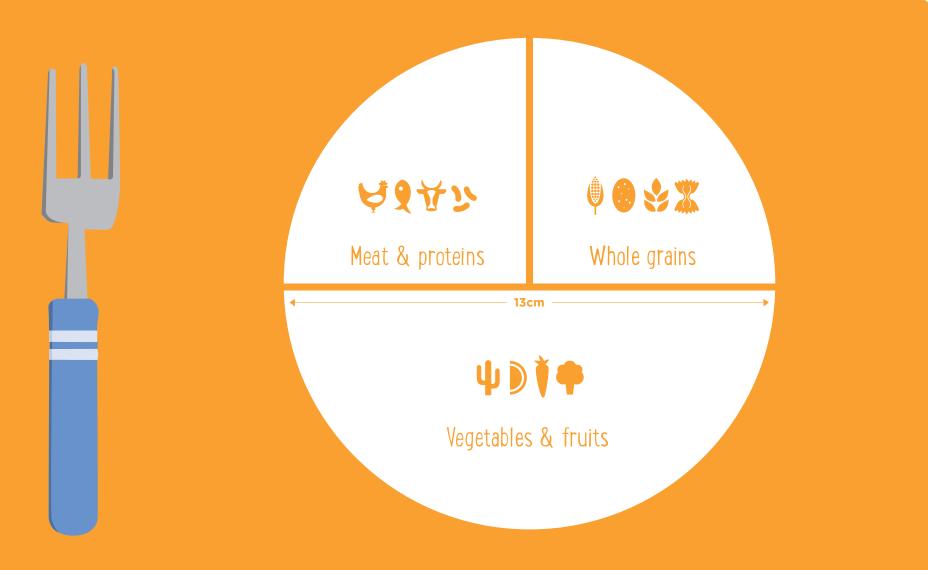

## EVOLUPLATE MATS

It is not only important to choose nutritious and varied options, it is also important to eat the correct amounts of different types of food. Portion control is important for any age but it's especially important for children who are still learning about healthy eating habits. Why not use our specially designed place mats to help determine the appropriate portion for kids? Each ring on the Evoluplate mat shows the appropriate portion size according to your child's age.

## EVOLUPLATE MATS AGE 1-3