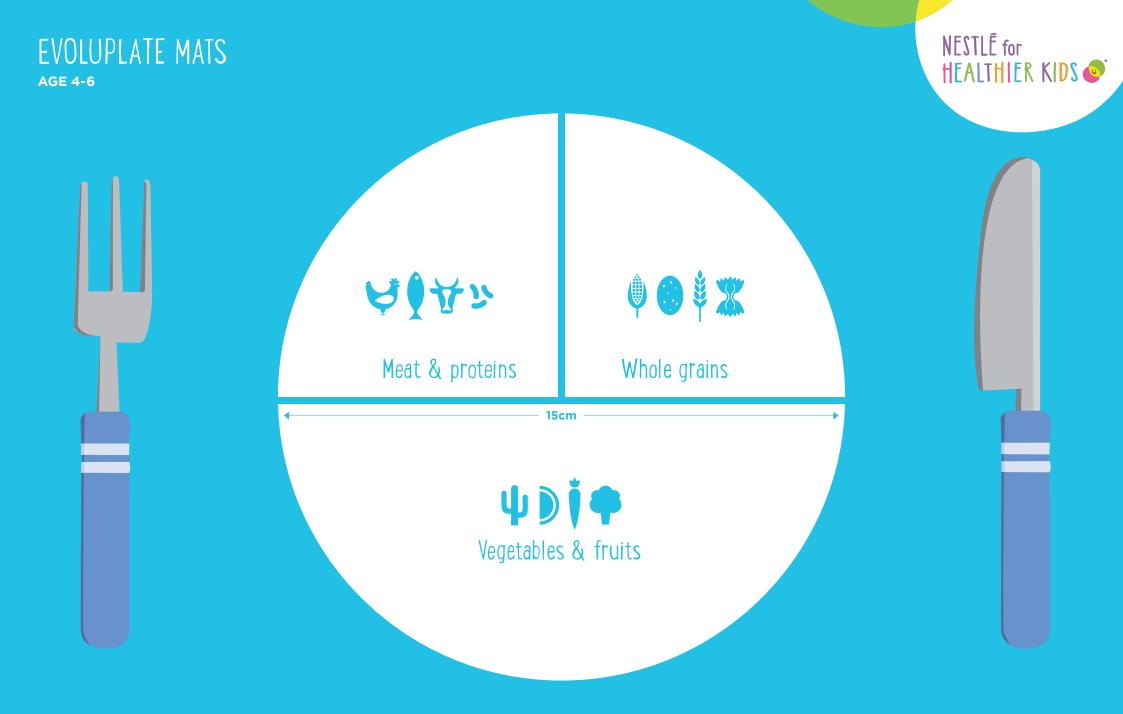

## EVOLUPLATE MATS

It is not only important to choose nutritious and varied options, it is also important to eat the correct amounts of different types of food. Portion control is important for any age but it's especially important for children who are still learning about healthy eating habits. Why not use our specially designed place mats to help determine the appropriate portion for kids? Each ring on the Evoluplate mat shows the appropriate portion size according to your child's age.

AGE 12+

AGE 7-12

AGE 4-6

AGE 1-3